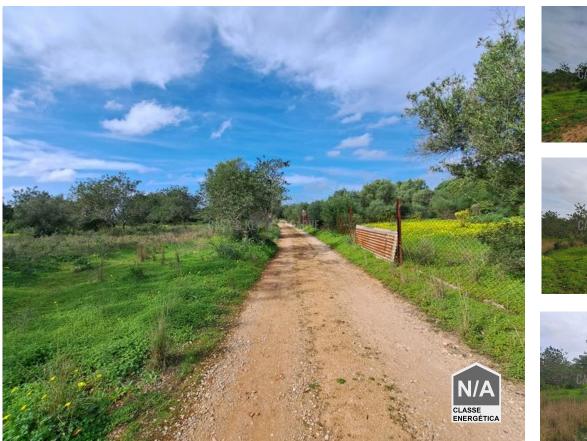

## **Rustic Plot Of Land For Sale In Quarteira**

Discover this rustic land located in the scenic area of Quarteira, conveniently close to the national road 125. Encompassing 2,570m<sup>2</sup>, this expansive plot offers ample space for cultivation, making it ideal for agricultural endeavors.

Situated in a tranquil countryside setting, the land benefits from proximity to essential utilities, with water and electricity readily available nearby. Additionally, it boasts excellent access, ensuring ease of transportation to and from the property.

Strategically positioned, this land is just a short 5-minute drive from both Quarteira and Loulé, offering the perfect balance between rural serenity and urban convenience.

For more information about this promising opportunity, don't hesitate to contact us!