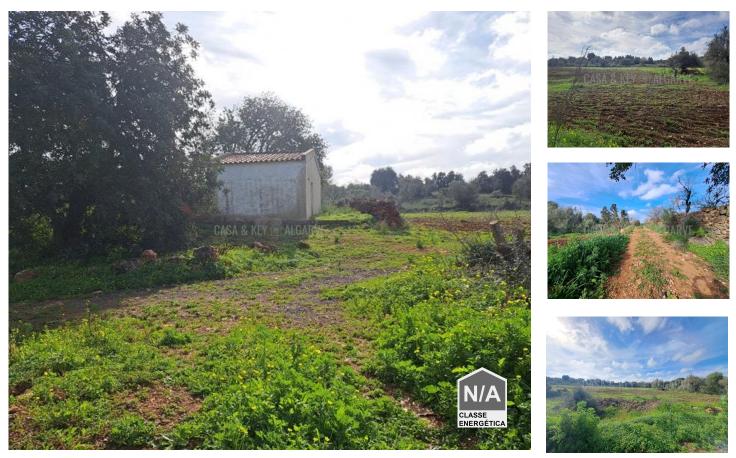

## Buildable Land with Ruin near São Bartolomeu de Messines

Discover a unique land for construction in Benaciate, São Bartolomeu de Messines, featuring an independent ruin of 48 m<sup>2</sup> and a spacious plot of 5,240 m<sup>2</sup>. This property encompasses both rustic and urban elements, offering a blend of natural beauty and development potential.

Electricity is conveniently nearby, and the land benefits from good asphalt access. The rustic portion of the land is partially ploughed, making it ideal for various agricultural pursuits. Nestled in a tranquil area, this land is just 7 km from São Bartolomeu de Messines and 55 km from Faro International Airport, ensuring both peace and accessibility.

Proximity to the A2 motorway provides excellent connectivity, enhancing the convenience of this location. The surrounding area boasts an array of amenities, including fruit trees, countryside views, and essential services such as a fire station, schools, green spaces, pharmacies, and gas stations.