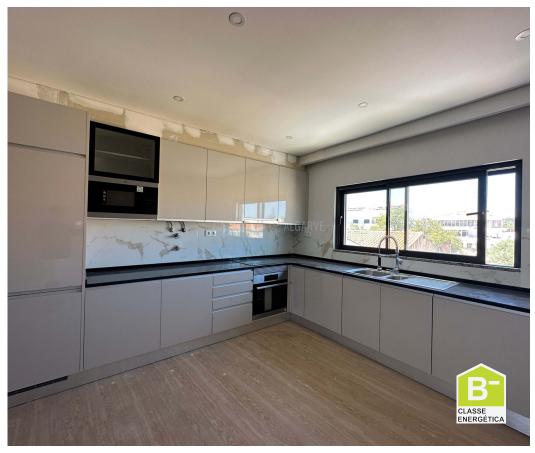

Spread across 200 m2, this expansive apartment exudes an aura of sophistication, seamlessly blending modern design elements with functional living spaces. The open-plan layout effortlessly integrates the living, dining, and kitchen areas, offering a versatile ambiance bathed in natural light. Every corner is meticulously crafted with premium finishes and top-notch materials, ensuring both style and durability.