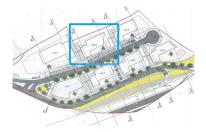

## São Gonçalo de Lagos - Land

900

**\$** 1417

Area (m²) Land Area (m²)

1 100 000 €

(EUR €)

## **Property Features**

· Energetic certification: Exempt

Near Marina

- Near: Beach, Golf course, Shopping, Restaurants, City, Pharmacy, Schools
- Rustic land

**Elizabeth Freitas Pimenta** 

Owner & Interior Designer